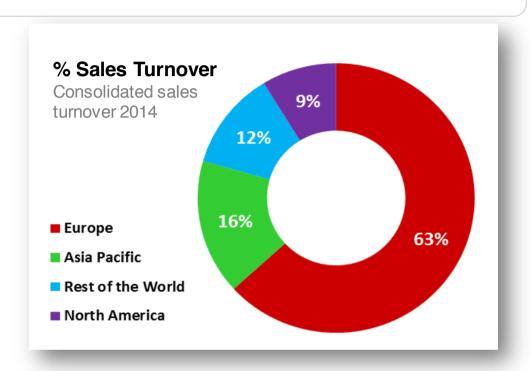

#### ...all around the world.

Sales outside Europe have increased by 150% over the last 6 years, especially in Asia