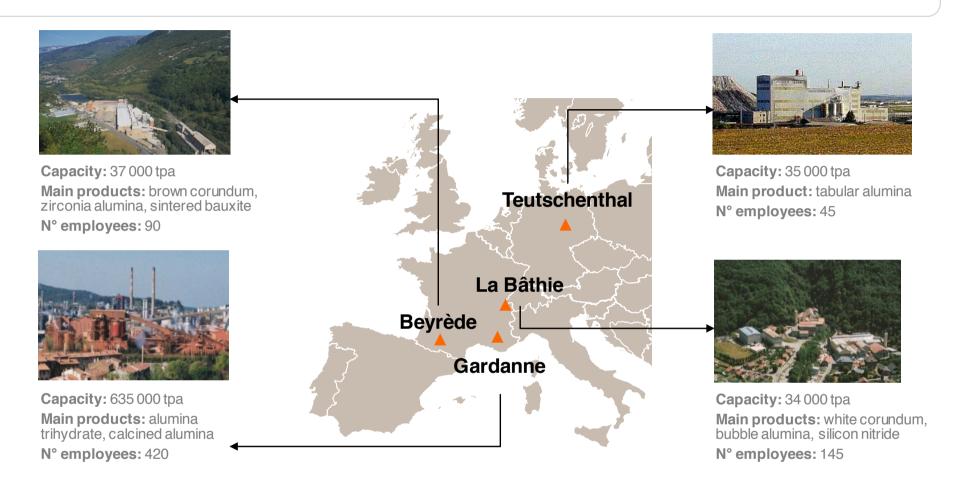

#### A rich heritage

- Gardanne was the first alumina refinery in the world, starting its Bayer operations back in 1894
- La Bâthie and Beyrède, started 1895 and 1906 respectively, with a long history of fused alumina production
- Move towards technical aluminas in the 1980s with first production of low soda aluminas and development of Altech
- Added tabular alumina to portfolio in 2002 with Teutschenthal (Alufin)

#### 4 plants in Europe, over 700 employees

- Headquarters and R&D centre in Gardanne (France)
- Integrated HSEQ management system, all plants are certified ISO 9001, ISO 14001, OHSAS18001 (and ISO50001 for Alteo Teutschenthal)