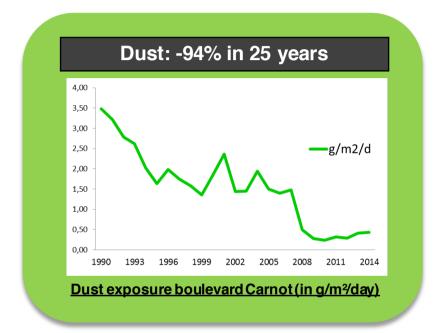

#### Reducing our environmental footprint is a daily concern

Significant investments have been made to reduce air emissions.

#### In Gardanne plant:

- SO<sub>2</sub>: -99% in 10 years
- CO<sub>2</sub>: -35% in 10 years
- Dust: -94% in 25 years

Besides, Alteo Gardanne is implementing a **new high-yield combined heat & power unit**, a cogeneration project that will allow us to further **improve energy efficiency**.